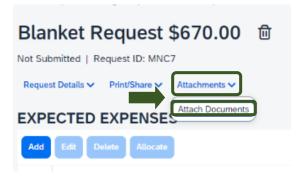

Exhibit 7

UI REV 4: 4/24 2

- 6. To add documents for an approvers review, select the  ${\bf Attachments}\ {\bf dropdown\ menu}$
- >Attach Documents
- >Upload and Attach
- >double click the file you want to upload.