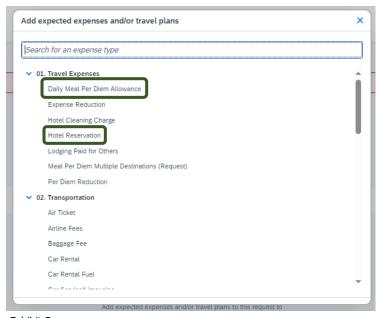

UI REV 4: 4/24 1

4. In the Expected Expenses section, select **Add** and enter estimated amounts for each of your trip expenses. Select the expense types that apply. Some common expenses are *Personal Car Mileage, Hotel Reservation, and Daily Meal Per Diem Allowance.* 