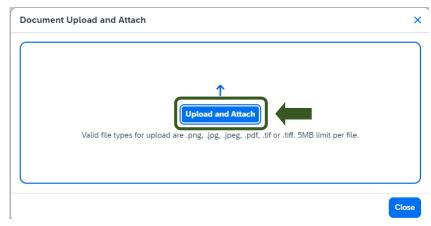

Exhibit 7

UI REV 4: 4/24 2

- 6. To add documents for an approvers review, select the  ${\bf Attachments}\ {\bf dropdown\ menu}$
- >Attach Documents
- >Upload and Attach
- >double click the file you want to upload.

Exhibit 8

NOTE: Preferred attachment formats are <u>JPEG</u> or <u>PDF</u>.

Exhibit 9

7. The red folder icon will indicate the file is uploaded for your approvers review.

Exhibit 10

8. When you have completed all your Expected Expenses and your request is ready, select **Submit Request**.