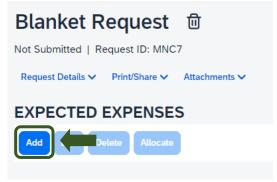

UI REV 4: 4/24 1

4. In the Expected Expenses section, select **Add** and enter estimated amounts for each of your trip expenses. Select the expense types that apply. Some common expenses are *Personal Car Mileage, Hotel Reservation, and Daily Meal Per Diem Allowance.* 