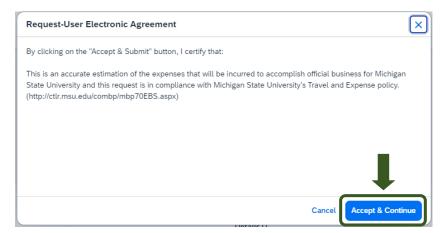

9. Select **Accept and Continue** to send the request to your approver.

Exhibit 12

3

UI REV 4: 4/24

NOTE: New features in the submitted Request tile display the Request ID and the name of the individual that is pending to grant approval.