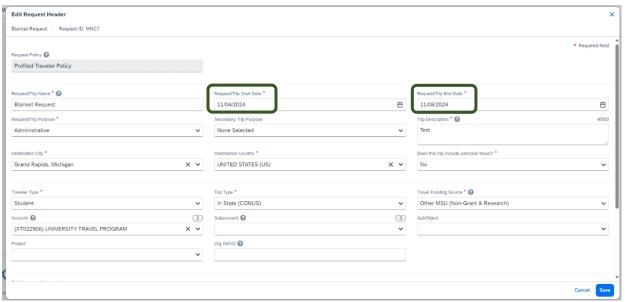

1. Start at the Concur Homepage, select Home > Requests.

Exhibit 1

2. Enter the necessary information and required fields indicated with a (\*). Prepare the Request using the period in which the trips will take place. This should be no longer than one year. Use the traveler's main place of business as the destination city.

Exhibit 2

3. Enter any additional information you would like to share with the Approver in the **Comments** field. Select **Create Request** once you are done.

Exhibit 3

NOTE: Anything entered in the **Request/Trip Name** field, populates the Accounting String in KFS.