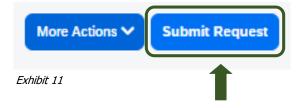

Exhibit 8

NOTE: Preferred attachment formats are <u>JPEG</u> or <u>PDF</u>.

Exhibit 9

7. The red folder icon will indicate the file is uploaded for your approvers review.

Exhibit 10

8. When you have completed all your Expected Expenses and your request is ready, select **Submit Request**.